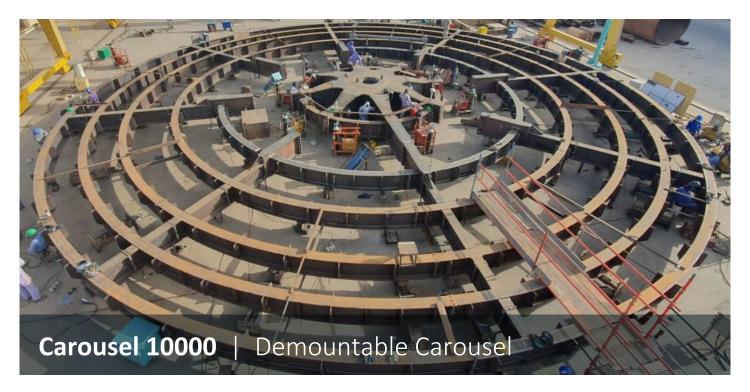

The Carousels are based on a modular concept easy to transport by road or sea. This concept allows Neptune to offer a quick and adequate solution for the storage of installation of offshore cables and flexible pipes. Neptune can offer the carousels onboard of one of our Pontoons available or as a stand alone unit.

| INFORMATION     |                                |
|-----------------|--------------------------------|
| CABLE LOAD      | 10.000 tons                    |
| OUTER DIAMETER  | 105 ft   32,00 m               |
| CORE DIAMETER   | 13 ft   4,00 m                 |
| STACKING HEIGHT | 21.3 ft   6,50 m               |
| LINE SPEED      | 49 ft/min   15 m/min           |
| FEATURES        |                                |
| MODULAR DESIGN  | Containerized modular          |
| TRANSPORT       | Road transportable in segments |