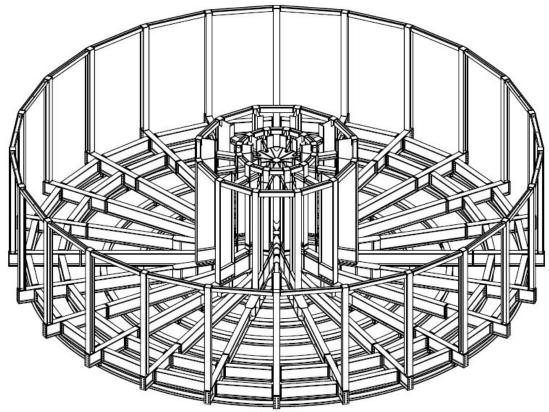

The Carousels are based on a modular concept easy to transport by road or sea. This concept allows Neptune to offer a quick and adequate solution for the storage of installation of offshore cables and flexible pipes. Neptune can offer the carousels onboard of one of our Pontoons available or as a stand unit alone.

| INFORMATION     |                                |
|-----------------|--------------------------------|
| CABLE LOAD      | 4.000 tons                     |
| OUTER DIAMETER  | 75.5 ft   23,00 m              |
| CORE DIAMETER   | 13 ft   4,00 m                 |
| STACKING HEIGHT | 21.3 ft   6,50 m               |
| LINE SPEED      | 49 ft/min   15 m/min           |
| FEATURES        |                                |
| MODULAR DESIGN  | Containerized modular          |
| TRANSPORT       | Road transportable in segments |