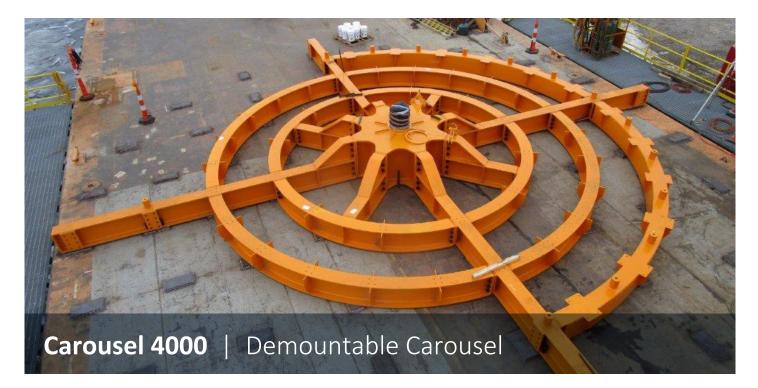

The Carousels are based on a modular concept easy to transport by road or sea. This concept allows Neptune to offer a quick and adequate solution for the storage of installation of offshore cables and flexible pipes. Neptune can offer the carousels onboard of one of our Pontoons available or as a stand unit alone.

| INFORMATION     |                                |
|-----------------|--------------------------------|
| CABLE LOAD      | 4.000 tons                     |
| OUTER DIAMETER  | 75.5 ft   23,00 m              |
| CORE DIAMETER   | 13 ft   4,00 m                 |
| STACKING HEIGHT | 21.3 ft   6,50 m               |
| LINE SPEED      | 49 ft/min   15 m/min           |
| FEATURES        |                                |
| MODULAR DESIGN  | Containerized modular          |
| TRANSPORT       | Road transportable in segments |