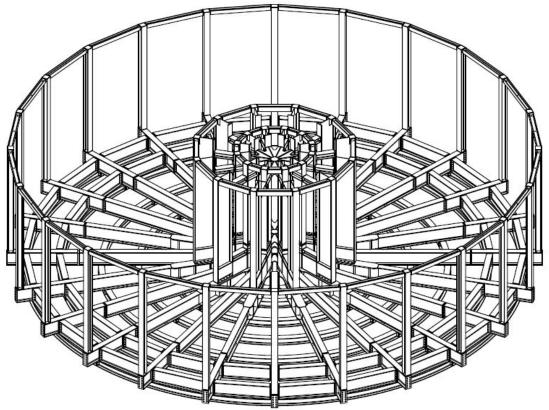

The Carousels are based on a modular concept easy to transport by road or sea. This concept allows Neptune to offer a quick and adequate solution for the storage of installation of offshore cables and flexible pipes. Neptune can offer the carousels onboard of one of our Pontoons available or as a stand alone unit.

| INFORMATION     |                                |
|-----------------|--------------------------------|
| CABLE LOAD      | 5.000 tons                     |
| OUTER DIAMETER  | 82 ft   25,00 m                |
| CORE DIAMETER   | 13 ft   4,00 m                 |
| STACKING HEIGHT | 21.3 ft   6,50 m               |
| LINE SPEED      | 49 ft   15 m/min               |
| FEATURES        |                                |
| MODULAR DESIGN  | Containerized modular          |
| TRANSPORT       | Road transportable in segments |