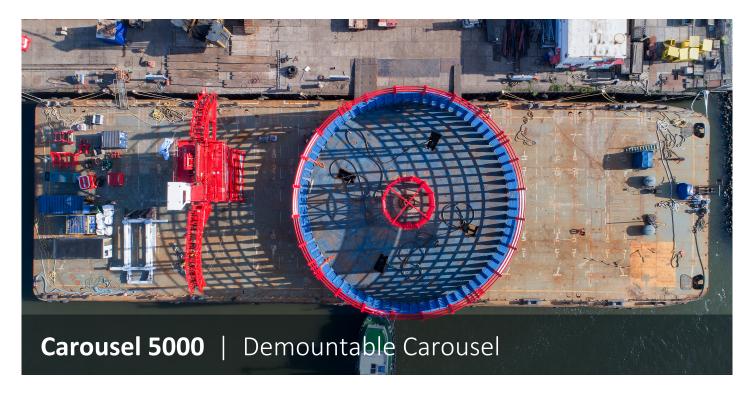

The Carousels are based on a modular concept easy to transport by road or sea. This concept allows Neptune to offer a quick and adequate solution for the storage of installation of offshore cables and flexible pipes. Neptune can offer the carousels onboard of one of our Pontoons available or as a stand alone unit.

| INFORMATION     |                                |
|-----------------|--------------------------------|
| CABLE LOAD      | 5.000 tons                     |
| OUTER DIAMETER  | 82 ft   25,00 m                |
| CORE DIAMETER   | 13 ft   4,00 m                 |
| STACKING HEIGHT | 21.3 ft   6,50 m               |
| LINE SPEED      | 49 ft   15 m/min               |
| FEATURES        |                                |
| MODULAR DESIGN  | Containerized modular          |
| TRANSPORT       | Road transportable in segments |