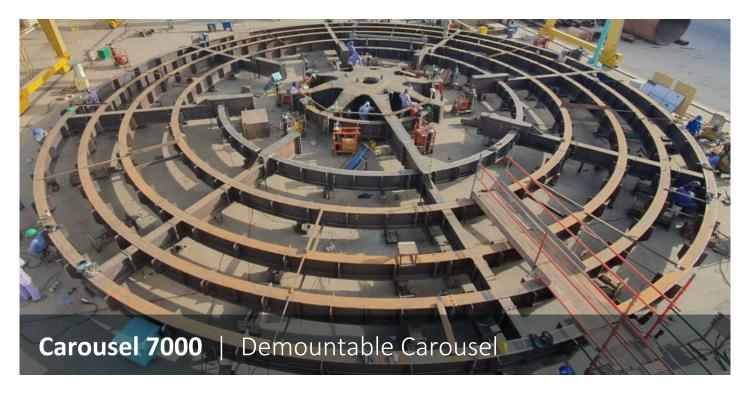

The Carousels are based on a modular concept easy to transport by road or sea. This concept allows Neptune to offer a quick and adequate solution for the storage of installation of offshore cables and flexible pipes. Neptune can offer the carousels onboard of one of our Pontoons available or as a stand alone unit.

| INFORMATION     |                                |
|-----------------|--------------------------------|
| CABLE LOAD      | 7.000 tons                     |
| OUTER DIAMETER  | 98 ft   30,00 m                |
| CORE DIAMETER   | 13 ft   4,00 m                 |
| STACKING HEIGHT | 21.3 ft   6,50 m               |
| LINE SPEED      | 49 ft/ min   15 m/min          |
| FEATURES        |                                |
| MODULAR DESIGN  | Containerized modular          |
| TRANSPORT       | Road transportable in segments |