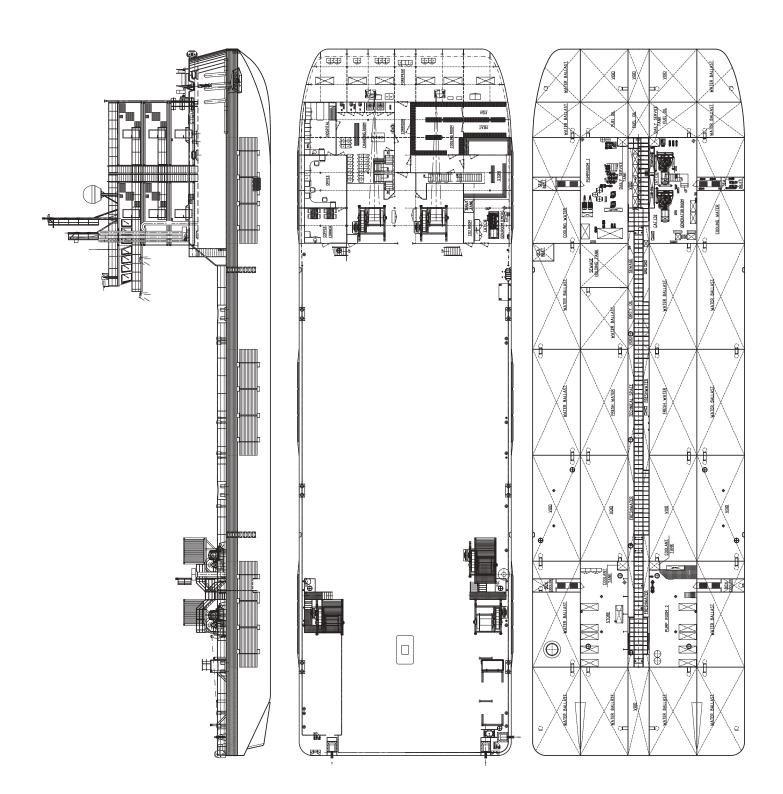

This multi purpose pontoon can be equipped to fulfill a broad range of operations. The free deck space in combination with the large accommodation offers many possibilities for all kinds of operations including salvage, offshore accommodation and renewables support.

| CLASSIFICATION       | Bureau Veritas I <b>¥</b> HULL<br>Unrestricted Navigation<br>Unmanned Towing<br>Max. 60 Persons on board |
|----------------------|----------------------------------------------------------------------------------------------------------|
| DIMENSIONS           |                                                                                                          |
| LENGTH O.A.          | 262 ft   80,00 m                                                                                         |
| BREADTH MLD.         | 79 ft   24,00 m                                                                                          |
| DEPTH AT SIDE        | 16.4 ft   5,00 m                                                                                         |
| DRAUGHT MAX.         | 12.8 ft   3,89 m                                                                                         |
| DRAUGHT MIN.         | 6.4 ft   1,95 m                                                                                          |
| FREEBOARD MIN.       | 3.7 ft   1,14 m                                                                                          |
| GROSS TONNAGE        | 3665                                                                                                     |
| NET TONNAGE          | 1099                                                                                                     |
| PERFORMANCES         |                                                                                                          |
| CARGO CAPACITY       | 4500 ton<br>(2800 ton with max. consumables)                                                             |
| DECK LOAD MAX.       | 15 ton/10.76 sq ft (m²)                                                                                  |
| AUXILIARIES          |                                                                                                          |
| GENERATOR SETS       | Parallel configuration                                                                                   |
| TOTAL E-POWER        | 2,615 hp   1950 kW                                                                                       |
| FUEL TRANSFER SYSTEM | 13,205 gals (50 m³)/hr @ 4 bar                                                                           |
| FRESH WATER SYSTEM   | 13,205 gals (50 m³)/hr @ 4 bar                                                                           |

| TANKS               |                                                                                                                                  |  |
|---------------------|----------------------------------------------------------------------------------------------------------------------------------|--|
| FUEL OIL            | 158,500 gals   600 m <sup>3</sup>                                                                                                |  |
| FRESH WATER         | 250,960 gals   950 m <sup>3</sup>                                                                                                |  |
| SEWAGE              | 39,625 gals   150 m <sup>3</sup>                                                                                                 |  |
| DECK LAY-OUT        |                                                                                                                                  |  |
| MOORING SYSTEM      | 6 x 60 ton CT winches at 1st layer                                                                                               |  |
| PULLING FORCE       | 120 ton hold at 1st layer                                                                                                        |  |
| DRUM STORAGE        | Each winch up to 3,280 ft (1000 m) Ø1.9 in(48 mm)                                                                                |  |
| ACCOMMODATION       |                                                                                                                                  |  |
| FACILITIES          | Airconditioned accommodation for<br>60 persons in 30 cabins including:<br>- 9 offices<br>- 1 recreation room<br>- 1 control room |  |
| SAFETY EQUIPMENT    | Safety equipment and life rafts for max. 60 P.O.B.                                                                               |  |
| OPTIONS             |                                                                                                                                  |  |
| CRANE               | Fixed or crawler type                                                                                                            |  |
| CAROUSEL            | Up to a diameter of 78.7 ft (24 m)                                                                                               |  |
| SATCOM              | Satellite communication system                                                                                                   |  |
| EXTRA ACCOMMODATION | 30 persons                                                                                                                       |  |