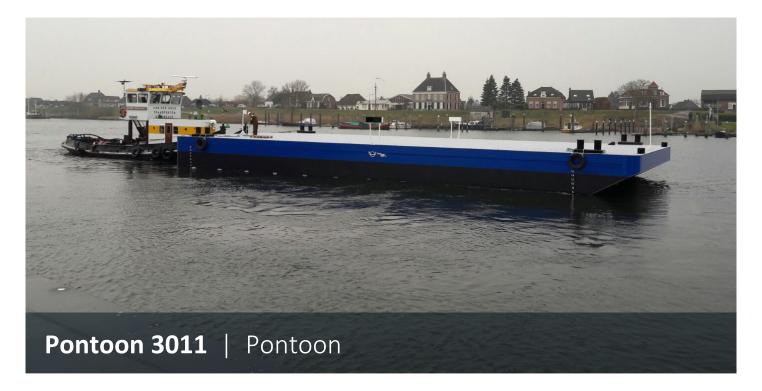

Pontoon 3011 | Pontoon

| CLASSIFICATION            | Bureau Veritas I ₩ HULL<br>Unrestricted Navigation<br>Unmanned Towing |
|---------------------------|-----------------------------------------------------------------------|
| DIMENSIONS                |                                                                       |
| LENGTH O.A.               | 98 ft   30,00 m                                                       |
| BREADTH MLD.              | 37 ft   11,20 m                                                       |
| DEPTH AT SIDE             | 8.2 ft   2,50 m                                                       |
| MIN. DRAUGHT              | 1.5 ft   0,47 m                                                       |
| MAX. DRAUGHT              | 6 ft   1,93 m                                                         |
| GROSS TONNAGE             | 208                                                                   |
| NET TONNAGE               | 62                                                                    |
| CONSTRUCTION              |                                                                       |
| DECK PLATE THICKNESS      | 0.39 in   10 mm                                                       |
| SHEERSTRAKE THICKNESS     | 0.98 in   25 mm                                                       |
| NUMBER OF<br>COMPARTMENTS | 6 void spaces                                                         |

| CAPACITY                     |                                                            |
|------------------------------|------------------------------------------------------------|
| CARGO CAPACITY               | 500 tons                                                   |
| DECK LOAD                    | 6 tons/ 10.76 sq ft (m <sup>2</sup>                        |
| STANDARD OUTFITTING          |                                                            |
| BOLLARDS                     | 4 x double bollards                                        |
| SPUD POLE FOUNDATIONS        | 2 x at SB side                                             |
| MANHOLES                     | Flush type manholes                                        |
| TOWING BRACKETS              | 2 x SMIT brackets at the bow                               |
| OPTIONS                      |                                                            |
| TOWING ARRANGEMENT           | Towing bridle with chains and emergency towing arrangement |
| SPUD POLES                   | Spuds with a diameter of 610mm                             |
| SPUD HANDLING<br>ARRANGEMENT | Hydraulic cylinders or winches                             |
| DECK EQUIPMENT               | Accommodation units, mooring equipment and cranes          |