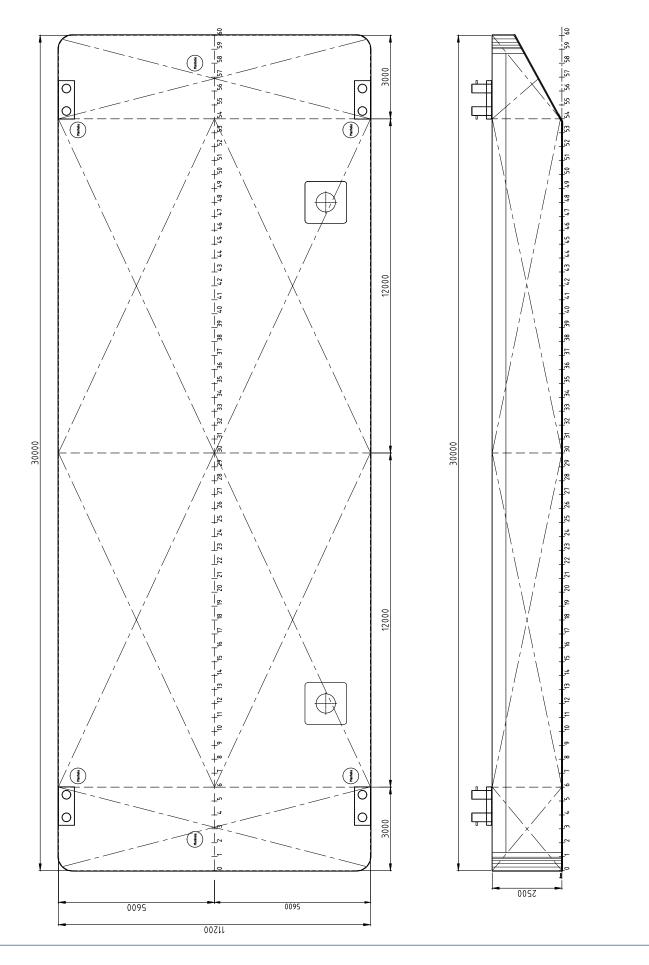

| CLASSIFICATION            | Bureau Veritas I ₩ HULL<br>Unrestricted Navigation<br>Unmanned Towing |
|---------------------------|-----------------------------------------------------------------------|
| DIMENSIONS                |                                                                       |
| LENGTH O.A.               | 98 ft   30,00 m                                                       |
| BREADTH MLD.              | 37 ft   11,20 m                                                       |
| DEPTH AT SIDE             | 8.2 ft   2,50 m                                                       |
| MIN. DRAUGHT              | 1.5 ft   0,47 m                                                       |
| MAX. DRAUGHT              | 6 ft   1,93 m                                                         |
| GROSS TONNAGE             | 208                                                                   |
| NET TONNAGE               | 62                                                                    |
| CONSTRUCTION              |                                                                       |
| DECK PLATE THICKNESS      | 0.39 in   10 mm                                                       |
| SHEERSTRAKE THICKNESS     | 0.98 in   25 mm                                                       |
| NUMBER OF<br>COMPARTMENTS | 6 void spaces                                                         |

| CAPACITY                     |                                                            |
|------------------------------|------------------------------------------------------------|
| CARGO CAPACITY               | 500 tons                                                   |
| DECK LOAD                    | 6 tons/ 10.76 sq ft (m <sup>2</sup>                        |
| STANDARD OUTFITTING          |                                                            |
| BOLLARDS                     | 4 x double bollards                                        |
| SPUD POLE FOUNDATIONS        | 2 x at SB side                                             |
| MANHOLES                     | Flush type manholes                                        |
| TOWING BRACKETS              | 2 x SMIT brackets at the bow                               |
| OPTIONS                      |                                                            |
| TOWING ARRANGEMENT           | Towing bridle with chains and emergency towing arrangement |
| SPUD POLES                   | Spuds with a diameter of 610mm                             |
| SPUD HANDLING<br>ARRANGEMENT | Hydraulic cylinders or winches                             |
| DECK EQUIPMENT               | Accommodation units, mooring equipment and cranes          |