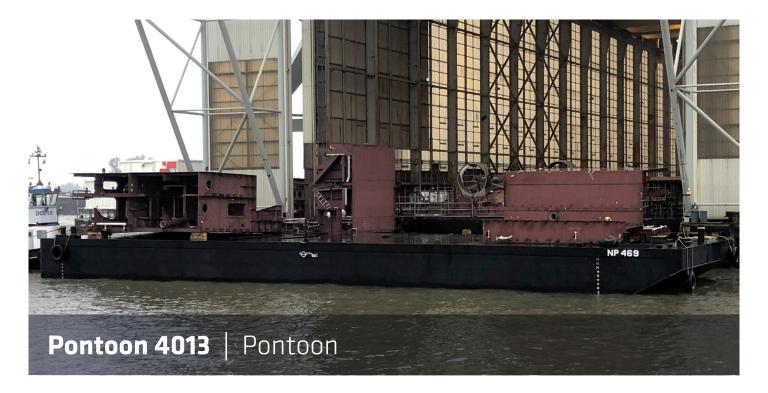

Neptune has got various vessels and pontoons available for sale or charter. To fulfil your operational demands, Neptune offers a wide range of deck equipment, including accommodation units, mooring equipment and cranes.







| CLASSIFICATION         | Bureau Veritas I 🗗 HULL<br>Unrestricted Navigation<br>Unmanned Towing |
|------------------------|-----------------------------------------------------------------------|
| DIMENSIONS             |                                                                       |
| LENGTH O.A.            | 131 ft   40,00 m                                                      |
| BREADTH MLD.           | 41 ft   12,50 m                                                       |
| DEPTH AT SIDE          | 10 ft   3,00 m