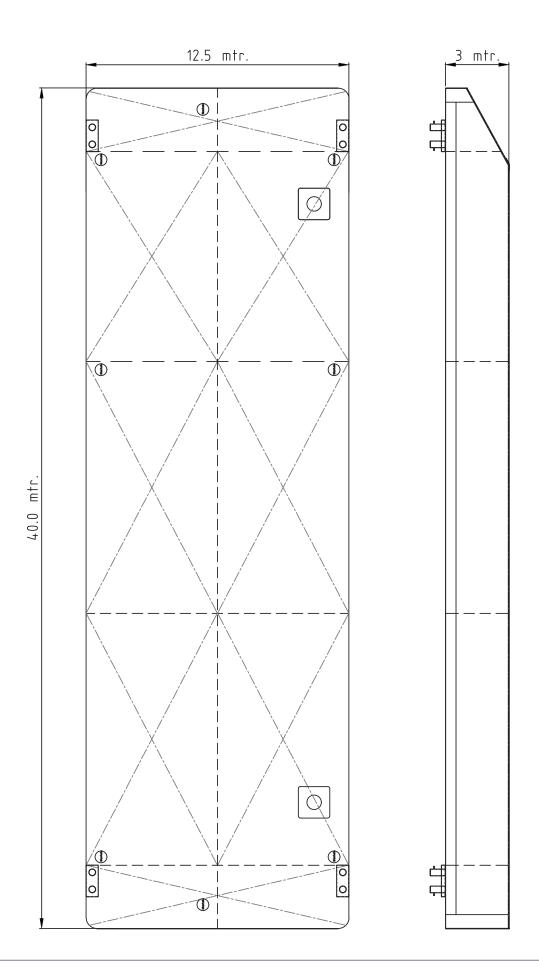

| CLASSIFICATION         | Bureau Veritas I 🗗 HULL<br>Unrestricted Navigation<br>Unmanned Towing |
|------------------------|-----------------------------------------------------------------------|
| DIMENSIONS             |                                                                       |
| LENGTH O.A.            | 131 ft   40,00 m                                                      |
| BREADTH MLD.           | 41 ft   12,50 m                                                       |
| DEPTH AT SIDE          | 10 ft   3,00 m                                                        |
| MIN. DRAUGHT           | 1.6 ft   0,50 m                                                       |
| MAX. DRAUGHT           | 7.7 ft   2,34 m                                                       |
| CONSTRUCTION           |                                                                       |
| DECK PLATE THICKNESS   | 0.39 in   10 mm                                                       |
| SHEERSTRAKE THICKNESS  | 0.98 ft   25 mm                                                       |
| NUMBER OF COMPARTMENTS | 8 void spaces                                                         |

| CAPACITY                     |                                                            |
|------------------------------|------------------------------------------------------------|
| CARGO CAPACITY               | Approx. 850 tons                                           |
| DECK LOAD                    | 10 tons / 10.76 sq ft (m²                                  |
| STANDARD OUTFITTING          |                                                            |
| BOLLARDS                     | 4 x double bollards                                        |
| SPUD POLE FOUNDATIONS        | 2 x at SB side                                             |
| MANHOLES                     | Flush type manholes                                        |
| TOWING BRACKETS              | 2 x SMIT brackets at the bow                               |
| OPTIONS                      |                                                            |
| TOWING ARRANGEMENT           | Towing bridle with chains and emergency towing arrangement |
| SPUD POLES                   | Spuds with a diameter of 610mm                             |
| SPUD HANDLING<br>ARRANGEMENT | Hydraulic cylinders or winches                             |
| DECK EQUIPMENT               | Accomodation units, mooring equipment and cranes           |