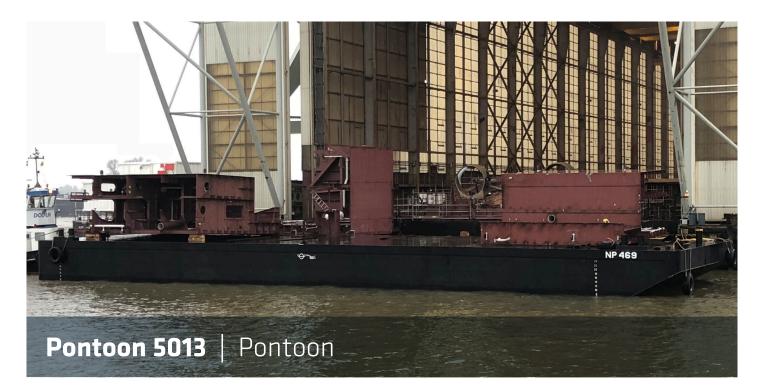

## Pontoon 5013 | Pontoon

| CLASSIFICATION         | Bureau Veritas I ₩ HULL<br>Unrestricted Navigation<br>Unmanned Towing |
|------------------------|-----------------------------------------------------------------------|
| DIMENSIONS             |                                                                       |
| LENGTH O.A.            | 164 ft   50,00 m                                                      |
| BREADTH MLD.           | 41 ft   12,50 m                                                       |
| DEPTH AT SIDE          | 10 ft   3,00 m                                                        |
| MIN. DRAUGHT           | 1.6 ft   0,50 m                                                       |
| MAX. DRAUGHT           | 7.7 ft   2,34 m                                                       |
| CONSTRUCTION           |                                                                       |
| DECK PLATE THICKNESS   | 0.39 ft   10 mm                                                       |
| SHEERSTRAKE THICKNESS  | 0.98 ft   25 mm                                                       |
| NUMBER OF COMPARTMENTS | 8 void spaces                                                         |

| CAPACITY                     |                                                               |
|------------------------------|---------------------------------------------------------------|
| CARGO CAPACITY               | Approx. 1140 tons                                             |
| DECK LOAD                    | 10 tons/ 10.76 sq ft (m <sup>2</sup>                          |
| STANDARD OUTFITTING          |                                                               |
| BOLLARDS                     | 4 x double bollards                                           |
| SPUD POLE FOUNDATIONS        | 2 x at SB side                                                |
| MANHOLES                     | Flush type manholes                                           |
| TOWING BRACKETS              | 2 x SMIT brackets at the bow                                  |
| OPTIONS                      |                                                               |
| TOWING ARRANGEMENT           | Towing bridle with chains and<br>emergency towing arrangement |
| SPUD POLES                   | Spuds with a diameter of 610mm                                |
| SPUD HANDLING<br>ARRANGEMENT | Hydraulic cylinders or winches                                |
| DECK EQUIPMENT               | Accommodation units,<br>mooring equipment and cranes          |