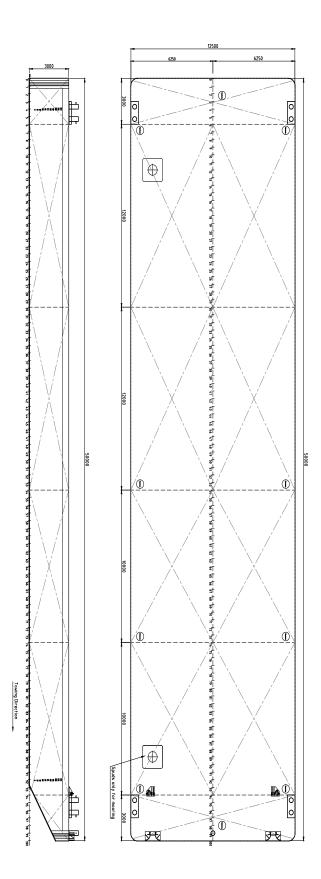

| CLASSIFICATION         | Bureau Veritas I ₩ HULL<br>Unrestricted Navigation<br>Unmanned Towing |
|------------------------|-----------------------------------------------------------------------|
| DIMENSIONS             |                                                                       |
| LENGTH O.A.            | 164 ft   50,00 m                                                      |
| BREADTH MLD.           | 41 ft   12,50 m                                                       |
| DEPTH AT SIDE          | 10 ft   3,00 m                                                        |
| MIN. DRAUGHT           | 1.6 ft   0,50 m                                                       |
| MAX. DRAUGHT           | 7.7 ft   2,34 m                                                       |
| CONSTRUCTION           |                                                                       |
| DECK PLATE THICKNESS   | 0.39 ft   10 mm                                                       |
| SHEERSTRAKE THICKNESS  | 0.98 ft   25 mm                                                       |
| NUMBER OF COMPARTMENTS | 8 void spaces                                                         |

| CAPACITY                     |                                                               |
|------------------------------|---------------------------------------------------------------|
| CARGO CAPACITY               | Approx. 1140 tons                                             |
| DECK LOAD                    | 10 tons/ 10.76 sq ft (m <sup>2</sup>                          |
| STANDARD OUTFITTING          |                                                               |
| BOLLARDS                     | 4 x double bollards                                           |
| SPUD POLE FOUNDATIONS        | 2 x at SB side                                                |
| MANHOLES                     | Flush type manholes                                           |
| TOWING BRACKETS              | 2 x SMIT brackets at the bow                                  |
| OPTIONS                      |                                                               |
| TOWING ARRANGEMENT           | Towing bridle with chains and<br>emergency towing arrangement |
| SPUD POLES                   | Spuds with a diameter of 610mm                                |
| SPUD HANDLING<br>ARRANGEMENT | Hydraulic cylinders or winches                                |
| DECK EQUIPMENT               | Accommodation units,<br>mooring equipment and cranes          |