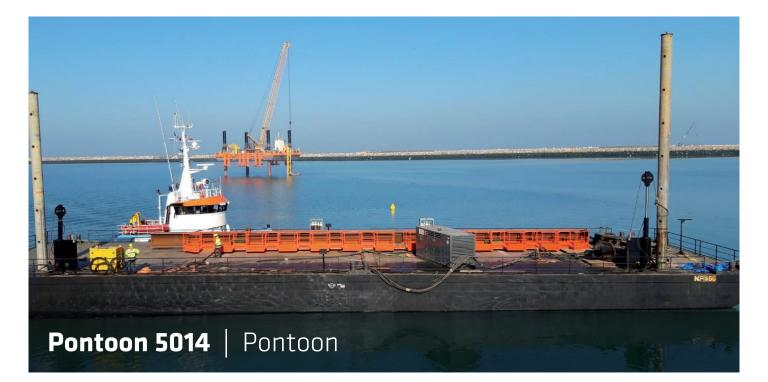

Neptune has got various vessels and pontoons available for sale or charter. To fulfil your operational demands, Neptune offers a wide range of deck equipment, including accommodation units, mooring equipment and cranes.



| CLASSIFICATION        | Bureau Veritas I <b>¥</b> HULL<br>Unrestricted Navigation<br>Unmanned Towing |  |
|-----------------------|------------------------------------------------------------------------------|--|
| DIMENSIONS            |                                                                              |  |
| LENGTH O.A.           | 164 ft   50,00 m                                                             |  |
| BREADTH MLD.          | 46 ft   14,00 m                                                              |  |
| DEPTH AT SIDE         | 10 ft