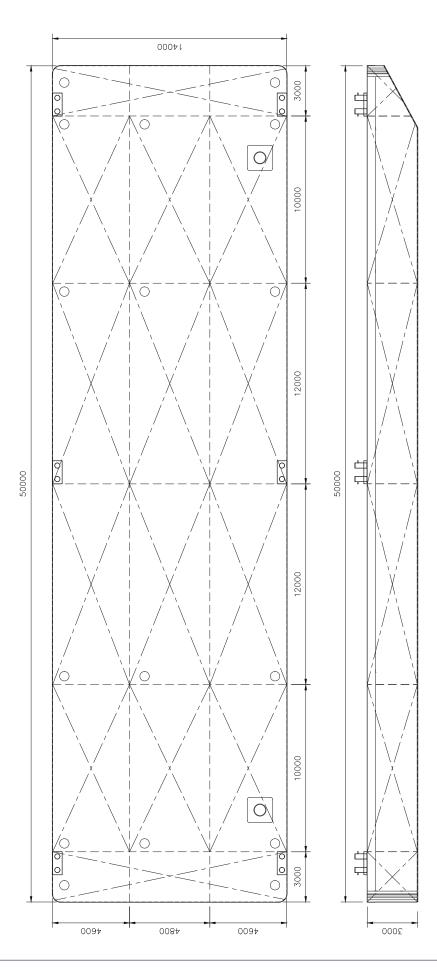

| CLASSIFICATION        | Bureau Veritas I <b>¥</b> HULL<br>Unrestricted Navigation<br>Unmanned Towing |  |
|-----------------------|------------------------------------------------------------------------------|--|
| DIMENSIONS            |                                                                              |  |
| LENGTH O.A.           | 164 ft   50,00 m                                                             |  |
| BREADTH MLD.          | 46 ft   14,00 m                                                              |  |
| DEPTH AT SIDE         | 10 ft   3,00 m                                                               |  |
| MIN. DRAUGHT          | 1.6 ft   0,48 m                                                              |  |
| MAX. DRAUGHT          | 10.6 ft   3,22 m                                                             |  |
| GROSS TONNAGE         | 544                                                                          |  |
| NET TONNAGE           | 163                                                                          |  |
| CONSTRUCTION          |                                                                              |  |
| DECK PLATE THICKNESS  | 0.47 ft   12 mm                                                              |  |
| SHEERSTRAKE THICKNESS | 0.98 ft   25 mm                                                              |  |

| CAPACITY                     |                                                               |
|------------------------------|---------------------------------------------------------------|
| CARGO CAPACITY               | 1300 tons                                                     |
| DECK LOAD                    | 10 tons 10.76 sq ft (m²)                                      |
| STANDARD OUTFITTING          |                                                               |
| BOLLARDS                     | 6 x double bollards                                           |
| SPUD POLE FOUNDATIONS        | 2 x at SB side                                                |
| MANHOLES                     | Flush type manholes                                           |
| TOWING BRACKETS              | 2 x SMIT brackets at the bow                                  |
| OPTIONS                      |                                                               |
| TOWING ARRANGEMENT           | Towing bridle with chains and<br>emergency towing arrangement |
| SPUD POLES                   | Spuds with a diameter of 610 mm                               |
| SPUD HANDLING<br>ARRANGEMENT | Hydraulic cylinders or winches                                |
| DECK EQUIPMENT               | Accomodation units,<br>mooring equipment and cranes           |