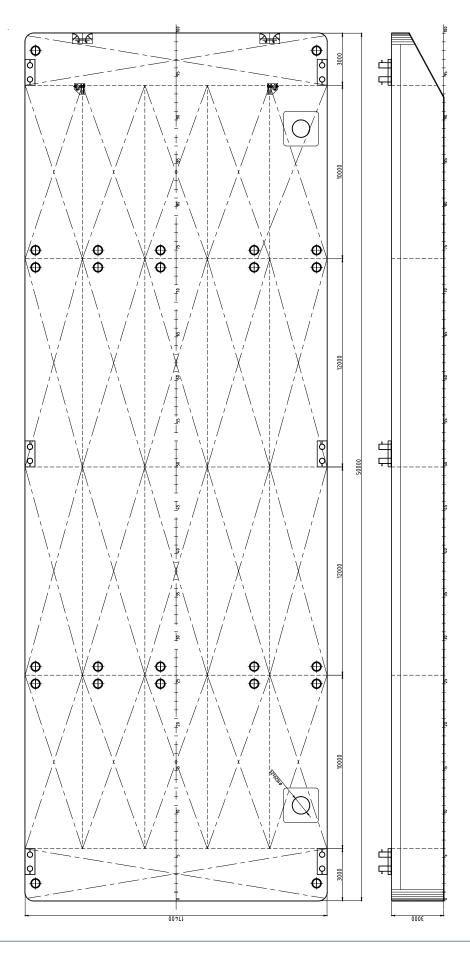

| CLASSIFICATION            | Bureau Veritas I ₩ HULL<br>Unrestricted Navigation<br>Unmanned Towing |
|---------------------------|-----------------------------------------------------------------------|
| DIMENSIONS                |                                                                       |
|                           | 164 ft   50,00 m                                                      |
| BREADTH MLD.              | 57 ft   17,40 m                                                       |
| DEPTH AT SIDE             | 10 ft   3,00 m                                                        |
| MIN. DRAUGHT              | 1.5 ft   0,47 m                                                       |
| MAX. DRAUGHT              | 7.6 ft   2,32 m                                                       |
| GROSS TONNAGE             | 681                                                                   |
| NET TONNAGE               | 204                                                                   |
| CONSTRUCTION              |                                                                       |
| DECK PLATE THICKNESS      | 0.47 ft   12 mm                                                       |
| SHEERSTRAKE THICKNESS     | 0.98 ft   25 mm                                                       |
| NUMBER OF<br>COMPARTMENTS | 22 void spaces                                                        |

| CAPACITY                     |                                                            |
|------------------------------|------------------------------------------------------------|
| CARGO CAPACITY               | 1609 tons                                                  |
| DECK LOAD                    | 15 tons/ 10.76 sq ft (m²)                                  |
| STANDARD OUTFITTING          |                                                            |
| BOLLARDS                     | 6 x double bollards                                        |
| SPUD POLE FOUNDATIONS        | 2 x at SB side                                             |
| MANHOLES                     | Flush type manholes                                        |
| TOWING BRACKETS              | 2 x SMIT brackets at the bow                               |
| OPTIONS                      |                                                            |
| TOWING ARRANGEMENT           | Towing bridle with chains and emergency towing arrangement |
| SPUD POLES                   | Spuds with a diameter of 914mm                             |
| SPUD HANDLING<br>ARRANGEMENT | Hydraulic cylinders or winches                             |
| DECK EQUIPMENT               | Accommodation units,<br>mooring units and cranes           |