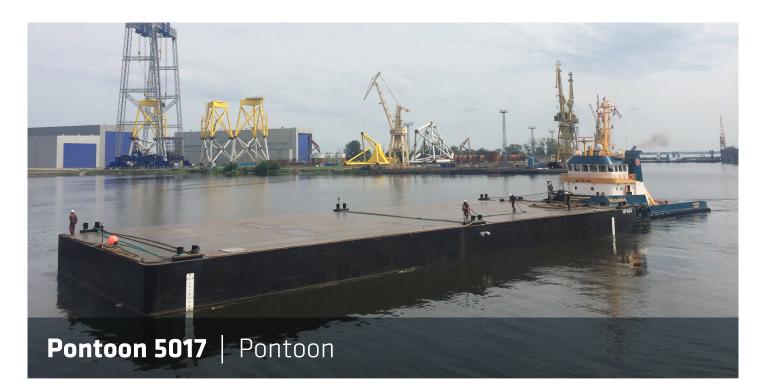

## Pontoon 5017 | Pontoon

Neptune has got various vessels and pontoons available for sale or charter. To fulfil your operational demands, Neptune offers a wide range of deck equipment, including accommodation units, mooring equipment and cranes.

| CLASSIFICATION            | Bureau Veritas I ₩ HULL<br>Unrestricted Navigation<br>Unmanned Towing |
|---------------------------|-----------------------------------------------------------------------|
| DIMENSIONS                |                                                                       |
|                           | 164 ft   50,00 m                                                      |
| BREADTH MLD.              | 57 ft   17,40 m                                                       |
| DEPTH AT SIDE             | 10 ft   3,00 m                                                        |
| MIN. DRAUGHT              | 1.5 ft   0,47 m                                                       |
| MAX. DRAUGHT              | 7.6 ft   2,32 m                                                       |
| GROSS TONNAGE             | 681                                                                   |
| NET TONNAGE               | 204                                                                   |
| CONSTRUCTION              |                                                                       |
| DECK PLATE THICKNESS      | 0.47 ft   12 mm                                                       |
| SHEERSTRAKE THICKNESS     | 0.98 ft   25 mm                                                       |
| NUMBER OF<br>COMPARTMENTS | 22 void spaces                                                        |

| CAPACITY                     |                                                            |
|------------------------------|------------------------------------------------------------|
| CARGO CAPACITY               | 1609 tons                                                  |
| DECK LOAD                    | 15 tons/ 10.76 sq ft (m²)                                  |
| STANDARD OUTFITTING          |                                                            |
| BOLLARDS                     | 6 x double bollards                                        |
| SPUD POLE FOUNDATIONS        | 2 x at SB side                                             |
| MANHOLES                     | Flush type manholes                                        |
| TOWING BRACKETS              | 2 x SMIT brackets at the bow                               |
| OPTIONS                      |                                                            |
| TOWING ARRANGEMENT           | Towing bridle with chains and emergency towing arrangement |
| SPUD POLES                   | Spuds with a diameter of 914mm                             |
| SPUD HANDLING<br>ARRANGEMENT | Hydraulic cylinders or winches                             |
| DECK EQUIPMENT               | Accommodation units,<br>mooring units and cranes           |