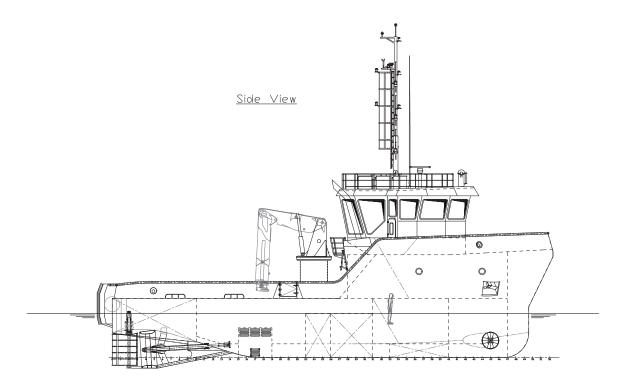

The Supporter is based on years of operational experience within the maritime industry. The maximum free deck space combined with the versatile design, makes the vessel an all-round support vessel for aquaculture operations.

| CLASSIFICATION       | Bureau Veritas I <b>¾</b> HULL • MACH<br>Unrestricted Navigation,<br>Multi-Purpose Ship / Special Service<br>GMDSS Area A2 |
|----------------------|----------------------------------------------------------------------------------------------------------------------------|
| DIMENSIONS           | Approx.                                                                                                                    |
| LENGTH O.A.          | 85 ft   26,00 meters                                                                                                       |
| LOAD LINE LENGTH     | 79 ft   23,98 meters                                                                                                       |
| BREADTH MLD.         | 39 ft   12,00 meters                                                                                                       |
| DEPTH AT SIDE        | 11.5 ft   3,50 meters                                                                                                      |
| PERFORMANCES         |                                                                                                                            |
| SPEED                | 10,0 knots                                                                                                                 |
| BOLLARD PULL         | 15 tons                                                                                                                    |
| PROPULSION           |                                                                                                                            |
| MAIN ENGINES         | 2x Caterpillar C18                                                                                                         |
| TOTAL POWER          | 1200 hp   894 kW at 1800 rpm                                                                                               |
| PROPELLERS           | 53 in   1350 mm diameter in nozzle                                                                                         |
| AUXILIARIES          |                                                                                                                            |
| GENERATOR SETS       | 2x John Deere 6135AFM85<br>1x John Deere 4045HG551                                                                         |
| GENERATOR POWER      | 2 x 328 kVA - 50 Hz<br>1 x 105 kVA - 50 Hz                                                                                 |
| HYDRAULIC POWER PACK | 2x 74 hp   2x 55 kW                                                                                                        |
| BOW THRUSTER         | Tunnel thruster<br>(+/- 201 hp   150 kW, electrical driven)                                                                |

| TANKS                           |                                                                                                                                        |
|---------------------------------|----------------------------------------------------------------------------------------------------------------------------------------|
| FUEL OIL                        | 21,130 gals  80 m <sup>3</sup>                                                                                                         |
| FRESH WATER                     | 5,625 gals   21,3 m³                                                                                                                   |
|                                 |                                                                                                                                        |
| DECK LAY-OUT                    |                                                                                                                                        |
| FREE DECK SPACE                 | 424 x 388 cu ft   12,00 x 11,00 meter                                                                                                  |
| DECK CRANE PORTSIDE             | 1 x Hydraulic knuckle boom type<br>7,60 ton @ 49 ft (15,07 meter)<br>1 x Hydraulic knuckle boom type<br>1,10 ton @ 61 ft (18,50 meter) |
| FENDERING                       | Fendering on the sides                                                                                                                 |
| ACCOMMODATION                   |                                                                                                                                        |
| FACILITIES                      | Air-conditioned accommodation for 6 crew members, above the waterline                                                                  |
|                                 |                                                                                                                                        |
| OPTIONAL ITEMS                  |                                                                                                                                        |
| DE-LICE EQUIPMENT               | 3-line Hydrolicer equipment                                                                                                            |
| A-FRAME                         | At the stern or at the Starboard side                                                                                                  |
| HIGH PRESSURE<br>WASHING SYSTEM | Hot/cold water, 2 hoses on deck                                                                                                        |
| ENTERTAINMENT SYSTEM            | TV and internet system                                                                                                                 |
| CAPSTANS                        | 4 x 5 ton, hydraulic driven                                                                                                            |