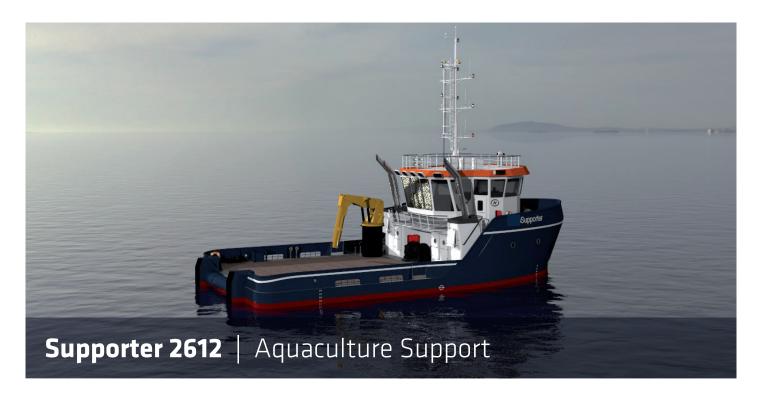

The Supporter is based on years of operational experience within the maritime industry. The maximum free deck space combined with the versatile design, makes the vessel an all-round support vessel for aquaculture operations.

## **Supporter 2612** | Aquaculture Support