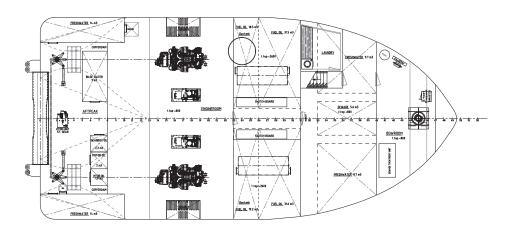

|
| A-FRAME                         | At the stern or at the Starboard side                                                                                                  |
| HIGH PRESSURE<br>WASHING SYSTEM | Hot/cold water, 2 hoses on deck                                                                                                        |
| ENTERTAINMENT SYSTEM            | TV and internet system                                                                                                                 |
| CAPSTANS                        | 4 x 5 ton, hydraulic driven                                                                                                            |



<u>Main Deck</u>



Below Main Deck



## **Supporter 2612** | Aquaculture Support