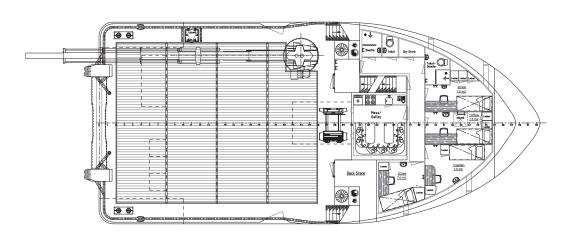

|
| A-FRAME                         | At the stern or at the Starboard side                                                                                                  |
| HIGH PRESSURE<br>WASHING SYSTEM | Hot/cold water, 2 hoses on deck                                                                                                        |
| ENTERTAINMENT SYSTEM            | TV and internet system                                                                                                                 |
| CAPSTANS                        | 4 x 5 ton, hydraulic driven                                                                                                            |



<u>Main Deck</u>



Below Main Deck



## **Supporter 2612** | Aquaculture Support