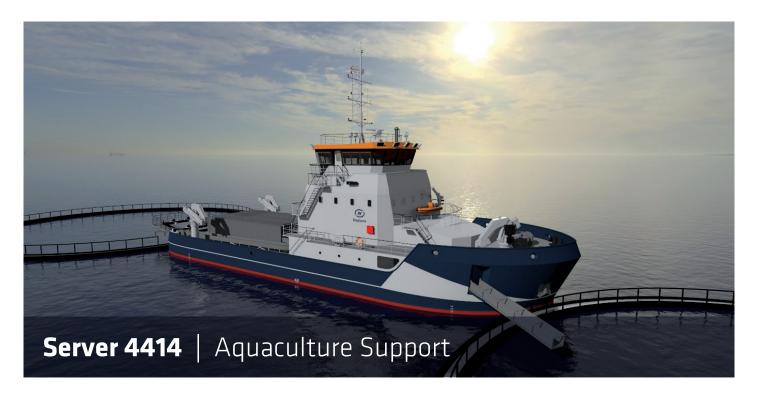

The Server is based on years of operational experience within the maritime industry. The maximum free deck space combined with the integrated de-lice equipment, makes the vessel the all-round support vessel for aquaculture operations.

## **Server 4414** | Aquaculture Support