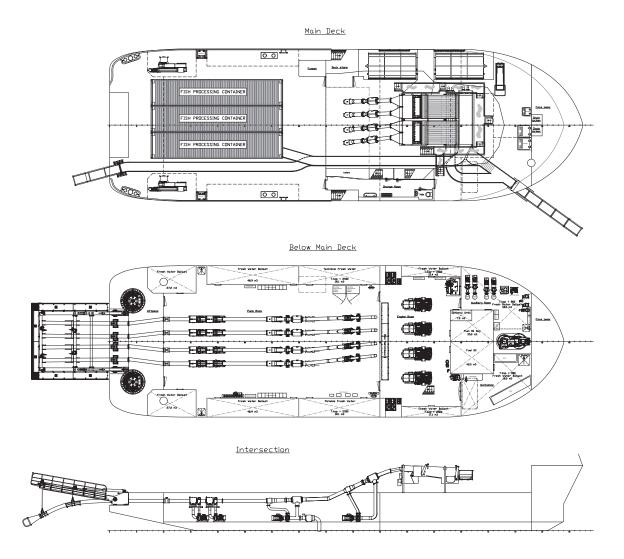

The Server is based on years of operational experience within the maritime industry. The maximum free deck space combined with the integrated de-lice equipment, makes the vessel the all-round support vessel for aquaculture operations.

| TANKS                           |                                                                                                                |  |
|---------------------------------|----------------------------------------------------------------------------------------------------------------|--|
| FUEL OIL                        | 20,340 gals   77m³ (free from shell)                                                                           |  |
| FRESH WATER (BALLAST)           | 72,645 gals   275 m³ (includ. trimwater)                                                                       |  |
| DECK LAY-OUT                    |                                                                                                                |  |
| FREE DECK SPACE                 | 8,475 cu ft   240 m²                                                                                           |  |
| DECK CRANES                     | 3x Hydraulic knuckle boom type<br>HS Marine AK 48/18.5 E5<br>9 ton @ 11 ft (3,4 m)<br>1,1 ton @ 60 ft (18,5 m) |  |
| CAPSTANS                        | 2 x 5 ton, hydraulic driven                                                                                    |  |
| FENDERING                       | Fendering on the sides                                                                                         |  |
| FISH RELATED EQUIPMENT          |                                                                                                                |  |
| DE-LICE EQUIPMENT               | Integrated 4-line Hydrolicer system                                                                            |  |
| A-FRAME                         | Removable type at the stern                                                                                    |  |
| HIGH PRESSURE<br>WASHING SYSTEM | Hot/cold water, 2 hoses on deck                                                                                |  |
| ACCOMMODATION                   |                                                                                                                |  |
| FACILITIES                      | Air-conditioned accommodation for 9 crew members                                                               |  |
| OPTIONAL ITEMS                  |                                                                                                                |  |
| MANOEUVRING                     | DP 1 system                                                                                                    |  |
| GMDSS                           | АЗ                                                                                                             |  |
| TOWING WINCH                    | 30 tons                                                                                                        |  |
| PROPULSION                      | IMO Tier III Compliant                                                                                         |  |