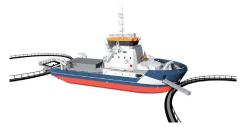

The Server is based on years of operational experience within the maritime industry. The maximum free deck space combined with the integrated de-lice equipment, makes the vessel the all-round support vessel for aquaculture operations.