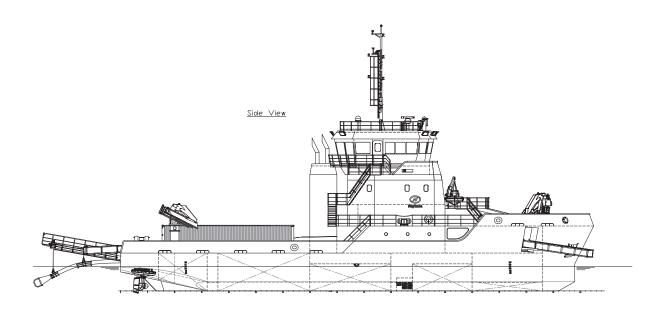

The Server is based on years of operational experience within the maritime industry. The maximum free deck space combined with the integrated de-lice equipment, makes the vessel the all-round support vessel for aquaculture operations.

| CLASSIFICATION      | Bureau Veritas I ☎ HULL ☎ MACH ☎ AUT-UMS, Unrestricted Navigation, |
|---------------------|--------------------------------------------------------------------|
|                     | Multi-Purpose Ship / Special Service<br>GMDSS Area A2              |
| DIMENSIONS          | Approx.                                                            |
| LENGTH O.A.         | 143.5 ft   43,75 meters                                            |
| BREADTH MLD.        | 46 ft   14,00 meters                                               |
| DEPTH AT SIDE       | 11.5 ft   3,50 meters                                              |
| DRAFT               | 7.4 ft   2,25 meters                                               |
| PERFORMANCES        |                                                                    |
| SPEED               | 10,0 knots                                                         |
| BOLLARD PULL        | 15 tons                                                            |
| PROPULSION          |                                                                    |
| MAIN THRUSTERS      | Azimuth L Drive 715 hp   533 kW                                    |
| MOTOR               | Integrated PM e-motor                                              |
| PROPELLERS          | 49 in   1250 mm diameter in nozzle                                 |
| AUXILIARIES         |                                                                    |
| GENERATOR SETS      | 4x Scania D16 075M                                                 |
| GENERATOR POWER     | 4x 744 hp   4x 555 ekW, 60 Hz                                      |
| BOW THRUSTER        | Steering grit type 355 hp   265 kW at 1800 rpm                     |
| HYDRAULIC POWERPACK | Electric driven                                                    |

| TANKS                           |                                                                                                                |  |
|---------------------------------|----------------------------------------------------------------------------------------------------------------|--|
| FUEL OIL                        | 20,340 gals   77m³ (free from shell)                                                                           |  |
| FRESH WATER (BALLAST)           | 72,645 gals   275 m³ (includ. trimwater)                                                                       |  |
| DECK LAY-OUT                    |                                                                                                                |  |
| FREE DECK SPACE                 | 8,475 cu ft   240 m²                                                                                           |  |
| DECK CRANES                     | 3x Hydraulic knuckle boom type<br>HS Marine AK 48/18.5 E5<br>9 ton @ 11 ft (3,4 m)<br>1,1 ton @ 60 ft (18,5 m) |  |
| CAPSTANS                        | 2 x 5 ton, hydraulic driven                                                                                    |  |
| FENDERING                       | Fendering on the sides                                                                                         |  |
| FISH RELATED EQUIPMENT          |                                                                                                                |  |
| DE-LICE EQUIPMENT               | Integrated 4-line Hydrolicer system                                                                            |  |
| A-FRAME                         | Removable type at the stern                                                                                    |  |
| HIGH PRESSURE<br>WASHING SYSTEM | Hot/cold water, 2 hoses on deck                                                                                |  |
| ACCOMMODATION                   |                                                                                                                |  |
| FACILITIES                      | Air-conditioned accommodation for 9 crew members                                                               |  |
| OPTIONAL ITEMS                  |                                                                                                                |  |
| MANOEUVRING                     | DP 1 system                                                                                                    |  |
| GMDSS                           | АЗ                                                                                                             |  |
| TOWING WINCH                    | 30 tons                                                                                                        |  |
| PROPULSION                      | IMO Tier III Compliant                                                                                         |  |