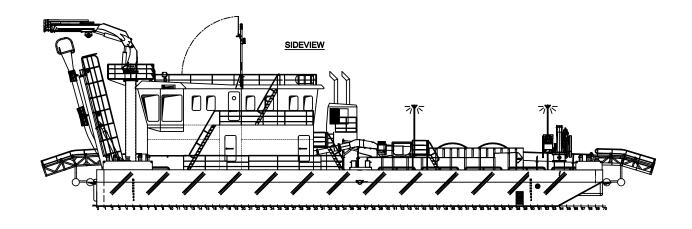

This type of Pontoon is designed to meet the requirements of modern aquaculture. Through the integration of a Hydrolicer delousing system, the SPP enables your aquaculture business to deal with the challenges of tomorrow.

| DECK EQUIPMENT                                |                                                                |  |
|-----------------------------------------------|----------------------------------------------------------------|--|
| DECK CRANE                                    | 3x HS Marine 48-AK 1.8-E5                                      |  |
| MAX. REACH<br>MAX. CAPACITY<br>WINCH CAPACITY | 61 ft   18,55 meters<br><b>48 t/m</b><br>2 tonnes              |  |
| A-FRAME                                       | Hydraulic driven including 4 x 2 tons hose-lifting winches     |  |
| CAPSTANS                                      | 4x capstans (3 tons)                                           |  |
| FACILITIES                                    |                                                                |  |
| CONTROL ROOM                                  | Optimized sight lines for fish farm operations                 |  |
| ACCOMMODATION                                 | Air-conditioned single bed cabins for 4 persons                |  |
| HYDROLICER SYSTEM                             |                                                                |  |
| NUMBER OF LINES                               | 4-Line system                                                  |  |
| FISH DROP                                     | Return to same pen<br>To next pen with dismountable slides     |  |
| OPTIONAL ITEMS                                |                                                                |  |
| THRUSTERS (ASSISTANT PROPULSION)              | 2x Veth Steering grid<br>type VSG-1000L, 2x 335 hp   2x 250 kW |  |