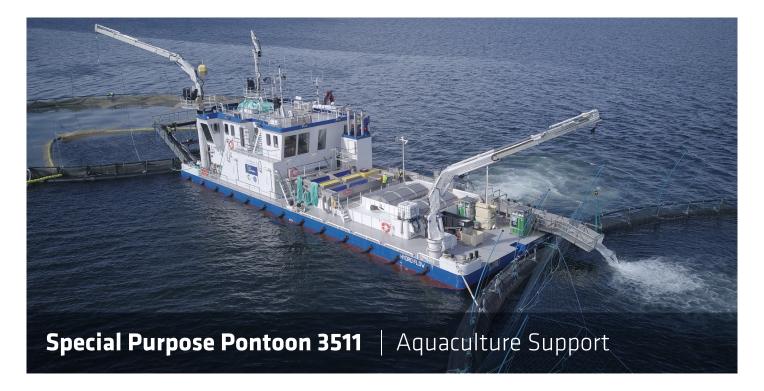

This type of Pontoon is designed to meet the requirements of modern aquaculture. Through the integration of a Hydrolicer delousing system, the SPP enables your aquaculture business to deal with the challenges of tomorrow.

## **Hydroflow** | Aquaculture Support Pontoon