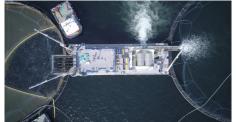

| DECK EQUIPMENT                                |                                                                |  |
|-----------------------------------------------|----------------------------------------------------------------|--|
| DECK CRANE                                    | 3x HS Marine 48-AK 1.8-E5                                      |  |
| MAX. REACH<br>MAX. CAPACITY<br>WINCH CAPACITY | 61 ft   18,55 meters<br><b>48 t/m</b><br>2 tonnes              |  |
| A-FRAME                                       | Hydraulic driven including 4 x 2 tons hose-lifting winches     |  |
| CAPSTANS                                      | 4x capstans (3 tons)                                           |  |
| FACILITIES                                    |                                                                |  |
| CONTROL ROOM                                  | Optimized sight lines for fish farm operations                 |  |
| ACCOMMODATION                                 | Air-conditioned single bed cabins for 4 persons                |  |
| HYDROLICER SYSTEM                             |                                                                |  |
| NUMBER OF LINES                               | 4-Line system                                                  |  |
| FISH DROP                                     | Return to same pen<br>To next pen with dismountable slides     |  |
| OPTIONAL ITEMS                                |                                                                |  |
| THRUSTERS (ASSISTANT PROPULSION)              | 2x Veth Steering grid<br>type VSG-1000L, 2x 335 hp   2x 250 kW |  |