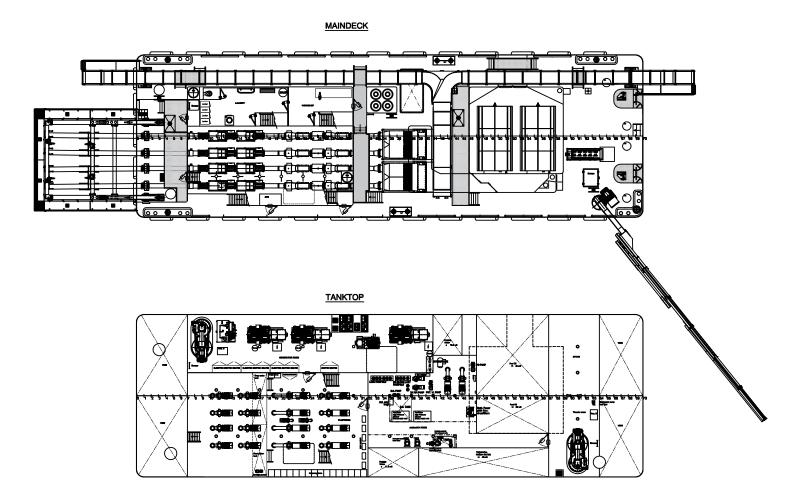

| DECK EQUIPMENT                                |                                                                |  |
|-----------------------------------------------|----------------------------------------------------------------|--|
| DECK CRANE                                    | 3x HS Marine 48-AK 1.8-E5                                      |  |
| MAX. REACH<br>MAX. CAPACITY<br>WINCH CAPACITY | 61 ft   18,55 meters<br><b>48 t/m</b><br>2 tonnes              |  |
| A-FRAME                                       | Hydraulic driven including 4 x 2 tons hose-lifting winches     |  |
| CAPSTANS                                      | 4x capstans (3 tons)                                           |  |
| FACILITIES                                    |                                                                |  |
| CONTROL ROOM                                  | Optimized sight lines for fish farm operations                 |  |
| ACCOMMODATION                                 | Air-conditioned single bed cabins for 4 persons                |  |
| HYDROLICER SYSTEM                             |                                                                |  |
| NUMBER OF LINES                               | 4-Line system                                                  |  |
| FISH DROP                                     | Return to same pen<br>To next pen with dismountable slides     |  |
| OPTIONAL ITEMS                                |                                                                |  |
| THRUSTERS (ASSISTANT PROPULSION)              | 2x Veth Steering grid<br>type VSG-1000L, 2x 335 hp   2x 250 kW |  |