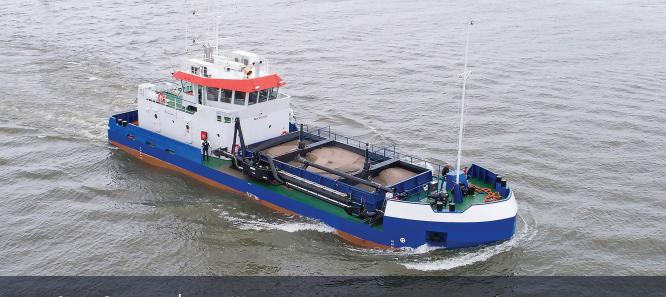

## **Seahawk 200** | Trailing Suction Hopper Dredge

Neptune has developed its own range of small to medium-sized Trailing Suction Hopper Dredges (TSHD), the Seahawk Hopper range. Based on proven dredging technology and customizable, Seahawk Hoppers ensure safe and secure dredging solutions including maintaining waterways and material extraction.