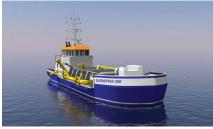

## **Seahawk 200** | Trailing Suction Hopper Dredge

Neptune has developed its own range of small to medium-sized Trailing Suction Hopper Dredges (TSHD), the Seahawk Hopper range. Based on proven dredging technology and customizable, Seahawk Hoppers ensure safe and secure dredging solutions including maintaining waterways and material extraction.