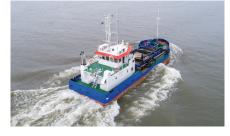

## **Seahawk 200** | Trailing Suction Hopper Dredge

Neptune has developed its own range of small to medium-sized Trailing Suction Hopper Dredges (TSHD), the Seahawk Hopper range. Based on proven dredging technology and customizable, Seahawk Hoppers ensure safe and secure dredging solutions including maintaining waterways and material extraction.