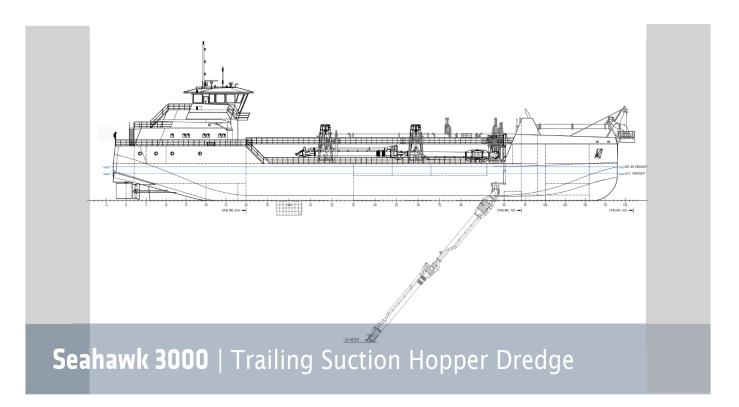

Neptune has developed its own range of small to medium-sized Trailing Suction Hopper Dredges (TSHD), the Seahawk Dredge range. Based on proven dredging technology and customizable, Seahawk Dredges ensure safe and secure dredging solutions including maintaining waterways and material extraction.

| CLASSIFICATION        | Bureau Veritas I ₩ HULL ₩ MACH ₩ AUT-UMS, Hopper Dredger , Unrestricted Navigation, GMDSS Area A1 |
|-----------------------|---------------------------------------------------------------------------------------------------|
| DIMENSIONS            |                                                                                                   |
| LENGTH O.A. APPROX.   | 278.7 ft   84,95 m                                                                                |
| BREADTH MLD.          | 53.4 ft   16,30 m                                                                                 |
| GROSS TONNAGE         | < 3000                                                                                            |
| DEPTH AT SIDE APPROX. | 19.7 ft   6 m                                                                                     |
| DRAUGHT               | 18 ft   5,50 m                                                                                    |
| PERFORMANCES          |                                                                                                   |
| SPEED                 | 11,5 knots                                                                                        |
| PROPULSION            |                                                                                                   |
| MAIN GENERATORS       | 3x 1549 hp (3x 1155 ekW )                                                                         |
| PROPULSION            | 2x 1609 hp (2 x 1200 ekW)                                                                         |
| PROPELLERS            | 82.7 in (2100 mm) in nozzle                                                                       |
| AUXILIARIES           |                                                                                                   |
| GENERATOR SET         | 1x 268 hp (1 x 200 eKW                                                                            |
| TOTAL E-POWER         | 3x 892 hp (3x 665 eKW)                                                                            |
| BOW THRUSTER          | 479 hp   357 ekW                                                                                  |

| TANKS                  |                                                    |
|------------------------|----------------------------------------------------|
| FUEL OIL               | 66,043 gals   250 m <sup>3</sup>                   |
| POTABLE WATER          | 10,039 gals   38 m <sup>3</sup>                    |
| HOPPER                 | 3924 cu yd   3000 m³                               |
| EQUIPMENT              |                                                    |
| DREDGE PUMP            | 27.6 in   700 mm                                   |
| DREDGE PUMP ENGINE     | E-motor driven                                     |
| TRAILING PIPE          | 27.6 in   700mm                                    |
| DREDGING DEPTH APPROX. | -88.6 ft (max -98.4)  -27m (max -30)               |
| JET WATER PUMP         | Inclusive                                          |
| UNLOADING SYSTEM       | Bottom doors                                       |
| ACCOMMODATION          |                                                    |
| FACILITIES             | Air-conditioned accommodation for up to 16 persons |
| OPTIONS                |                                                    |
| DISCHARGE              | Bow coupling including rainbownozzle               |
| DREDGE PUMP            | Inboard dredge pump                                |
| DREDGE SOFTWARE        |                                                    |