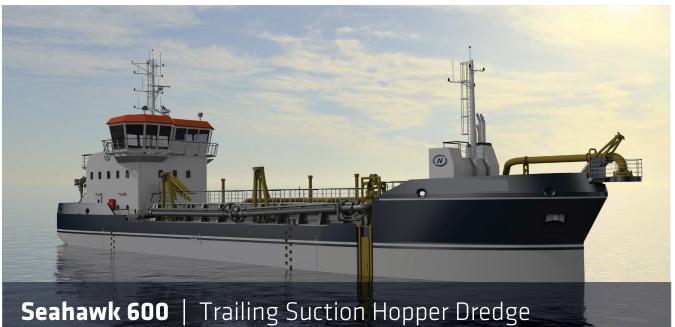

## Beallank eee priaining succion hopper bi

Neptune has developed its own range of small to medium-sized Trailing Suction Hopper Dredge (TSHD), the Seahawk Hopper range. Based on proven dredging technology and customizable, the Seahawk ensure safe and secure dredging solutions including maintaining waterways and material extraction.

| CLASSIFICATION        | Bureau Veritas I ₩ HULL ₩ MACH<br>₩ AUT-UMS, Hopper Dredger ,<br>Unrestricted Navigation,<br>GMDSS Area A2 |
|-----------------------|------------------------------------------------------------------------------------------------------------|
| DIMENSIONS            |                                                                                                            |
| LENGTH O.A. APPROX.   | 174 ft   51.9 meters                                                                                       |
| BREADTH MLD.          | 36 ft   11 meters                                                                                          |
| DEPTH AT SIDE APPROX. | 13 ft   4 meters                                                                                           |
| PERFORMANCES          |                                                                                                            |
| SPEED                 | 9 knots                                                                                                    |
| PROPULSION            |                                                                                                            |
| MAIN ENGINES          | 2 x Volvo Penta D13MH 493 hp   368 Kw                                                                      |
| TOTAL POWER           | 487 hp   736 kW                                                                                            |
| PROPELLERS            | 63 in   1600 mm in nozzle                                                                                  |
| AUXILIARIES           |                                                                                                            |
| GENERATOR SETS        | 2 x 201 hp   2 x 150 Kw Scania or Volvo                                                                    |
| TOTAL E-POWER         | 402 hp   300 kW                                                                                            |
| BOW THRUSTER          | Get water driven                                                                                           |

| 21,130 gals   80 m <sup>3</sup>                    |  |  |
|----------------------------------------------------|--|--|
| 5,280 gals  20 m <sup>3</sup>                      |  |  |
| 785 cu yds  600 m³                                 |  |  |
| EQUIPMENT                                          |  |  |
| 18 in  450 mm                                      |  |  |
| Diesel driven                                      |  |  |
| 16 in  400 mm                                      |  |  |
| -66 ft   -20 m                                     |  |  |
| 824 cu yds/hr   630 m3/h                           |  |  |
| Bottomdoors                                        |  |  |
| ACCOMMODATION                                      |  |  |
| Air-conditioned accommodation for up to 8 persons. |  |  |
|                                                    |  |  |
| Excavator                                          |  |  |
|                                                    |  |  |
|                                                    |  |  |
|                                                    |  |  |