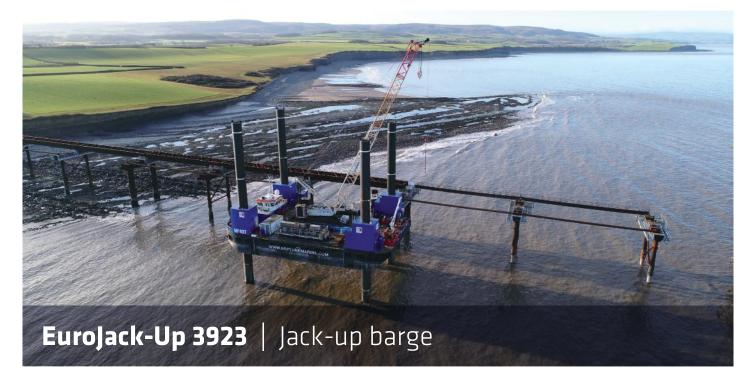

The EuroJack-Up is a multi-purpose jack-up barge design, which offers solutions to all kinds of maritime operations such as offshore construction. It can be modified to fit your demands. This could either be the installation of propulsion, or the installation of a heavy lift crane to fit your project.

## **EuroJack-Up 3923** | Jack-up barge