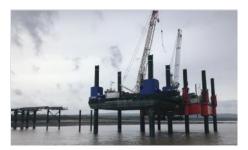

The EuroJack-Up is a multi-purpose jack-up barge design, which offers solutions to all kinds of maritime operations such as offshore construction. It can be modified to fit your demands. This could either be the installation of propulsion, or the installation of a heavy lift crane to fit your project.

## **EuroJack-Up 3923** | Jack-up barge