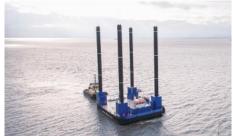

The EuroJack-Up is a multi-purpose jack-up barge design, which offers solutions to all kinds of maritime operations such as offshore construction. It can be modified to fit your demands. This could either be the installation of propulsion, or the installation of a heavy lift crane to fit your project.

## **EuroJack-Up 3923** | Jack-up barge