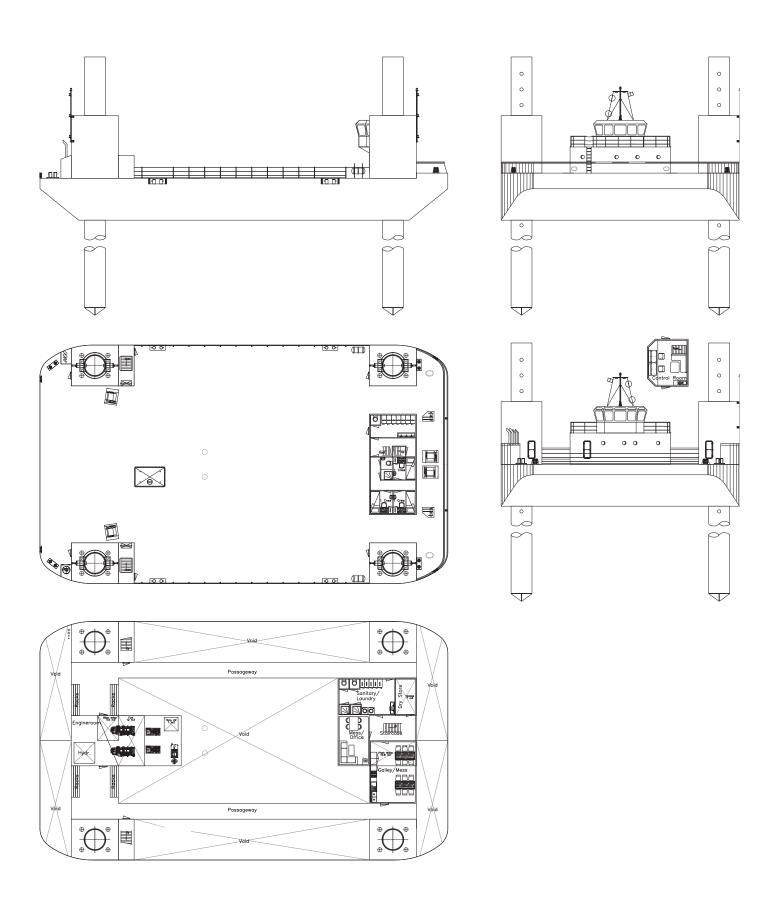

The EuroJack-Up is a multi-purpose jack-up barge design, which offers solutions to all kinds of maritime operations such as offshore construction. It can be modified to fit your demands. This could either be the installation of propulsion, or the installation of a heavy lift crane to fit your project.

| CLASSIFICATION             | Bureau Veritas I ♣ HULL • MACH<br>Offshore Self Elevating Unit,<br>Coastal Area, Transit over 20 miles<br>from shore with HS < 2.5m |
|----------------------------|-------------------------------------------------------------------------------------------------------------------------------------|
| DIMENSIONS                 |                                                                                                                                     |
| LENGTH O.A.                | 39,00 meters                                                                                                                        |
| BREADTH MLD.               | 22,80 meters                                                                                                                        |
| DEPTH AT SIDE              | 4,00 meters                                                                                                                         |
| DRAFT                      | 3,00 meters                                                                                                                         |
| OPERATING CONDITIONS       | S                                                                                                                                   |
| MAX. DESIGN WATER<br>DEPTH | 35 meters                                                                                                                           |
| SPUD LEGS                  |                                                                                                                                     |
| LENGTH                     | 66,00 meters                                                                                                                        |
| DIAMETER                   | 2,00 meters                                                                                                                         |
| WEIGHT                     | 175 tons                                                                                                                            |
| SPUD CAN                   | Optional                                                                                                                            |
| AUXILIARIES                |                                                                                                                                     |
| GENERATOR SETS             | 2x Caterpillar C4.4                                                                                                                 |
| TOTAL E-POWER              | 142,4 kW                                                                                                                            |
| FIFI                       | Certified fifi system                                                                                                               |
| JACK-UP                    | Single acting w/o freefall                                                                                                          |
| ACCOMMODATION              | 1                                                                                                                                   |
| FACILITIES                 | Air-conditioned accommodation for 7 persons.                                                                                        |
|                            | Galley/mess is equipped for 20 persons                                                                                              |

| CAPACITY                       |                           |  |
|--------------------------------|---------------------------|--|
| FUEL OIL                       | 12 m³                     |  |
| HYDRAULIC OIL                  | 10,8 m³                   |  |
|                                |                           |  |
| JACKING PARAMETERS             |                           |  |
| JACKING SPEED                  | 15 m/hour                 |  |
| VARIABLE LOAD (PAYLOAD)        | approx. 750 tons          |  |
| PRELOAD FORCE PER LEG          | 750 tons                  |  |
| PARAMETERS AT 30M DEPTH        |                           |  |
| CURRENT                        | 1,5 m/sec                 |  |
| WIND VELOCITY(SURVIVAL)        | 16 m/sec (25 m/sec)       |  |
| SIGNIF. WAVE HEIGHT (SURVIVAL) | 3,0 meters (5,0 meters)   |  |
| MAX. WAVE HEIGHT (SURVIVAL)    | 5,58 meters (9,30 meters) |  |
| PARAMETERS AT 35M DEPTH        |                           |  |
| CURRENT                        | 1,5 m/sec                 |  |
| WIND VELOCITY (SURVIVAL)       | 25 m/sec                  |  |
| SIGNIF. WAVE HEIGHT (SURVIVAL) | 2,0 meters                |  |
| MAX. WAVE HEIGHT (SURVIVAL)    | 3,72 meters               |  |
|                                | '                         |  |
| OPTIONS                        |                           |  |
| POSITIONING SYSTEM             | 4-point mooring system    |  |
| ADDITIONAL ACCOMMODATION       | Modular units             |  |

## **EuroJack-Up 3923** | Jack-up barge