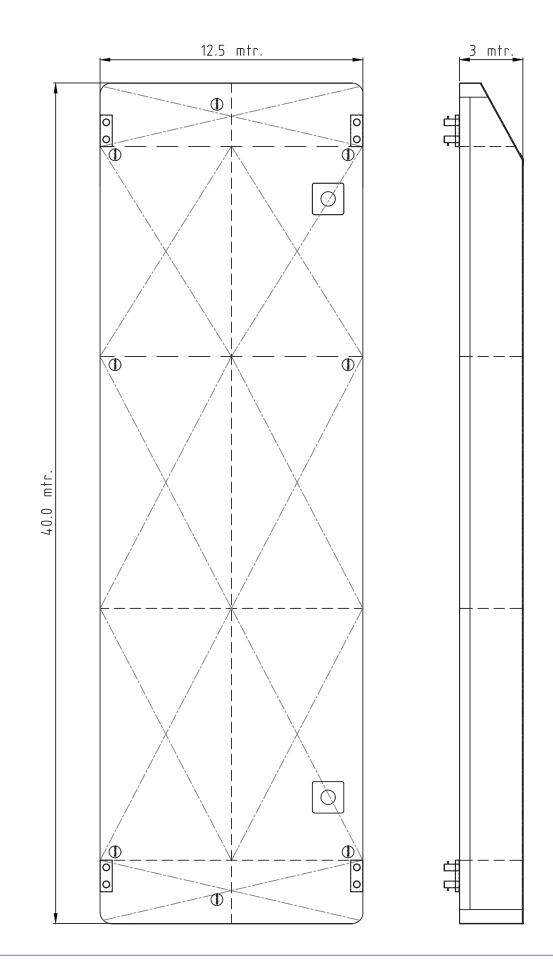

| CLASSIFICATION         | Bureau Veritas I 🛧 HULL<br>Unrestricted Navigation<br>Unmanned Towing | CAPACITY              |                                                               |
|------------------------|-----------------------------------------------------------------------|-----------------------|---------------------------------------------------------------|
|                        |                                                                       | CARGO CAPACITY        | Approx. 850 tons                                              |
|                        |                                                                       | DECK LOAD             | 10 tons m <sup>2</sup>                                        |
|                        |                                                                       | STANDARD OUTFITTING   |                                                               |
|                        |                                                                       | BOLLARDS              | 4 x double bollards                                           |
| DIMENSIONS             |                                                                       | SPUD POLE FOUNDATIONS | 2 x at SB side                                                |
|                        | 40.00                                                                 | MANHOLES              | Flush type manholes                                           |
| LENGTH O.A.            | 40,00 meters                                                          | TOWING BRACKETS       | 2 x SMIT brackets at the bow                                  |
| BREADTH MLD.           | 12,50 meters                                                          | OPTIONS               |                                                               |
| DEPTH AT SIDE          | 3,00 meters                                                           | TOWING ARRANGEMENT    | Towing bridle with chains and<br>emergency towing arrangement |
| MIN. DRAUGHT           | 0,50 meters                                                           |                       |                                                               |
| MAX. DRAUGHT           | 2,34 meters                                                           | SPUD POLES            | Spuds with a diameter of 610mm                                |
| CONSTRUCTION           |                                                                       | SPUD HANDLING         | Hydraulic cylinders or winches                                |
| DECK PLATE THICKNESS   | 10 mm                                                                 | ARRANGEMENT           |                                                               |
| SHEERSTRAKE THICKNESS  | 25 mm                                                                 | DECK EQUIPMENT        | Accomodation units, mooring equipment and cranes              |
| NUMBER OF COMPARTMENTS | 8 void spaces                                                         |                       |                                                               |